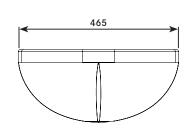

| PRODUCT NUMBER               |                                                                |
|------------------------------|----------------------------------------------------------------|
| VR01-082 1TH L (1            | Tap Hole, Left)                                                |
|                              |                                                                |
| TECHNICAL DATA               |                                                                |
| Material                     | GRP / Polyester gel coat                                       |
| Gross weight                 | 7.95 kg                                                        |
| Overall dimensions           | 465mm (w) x 210.16 (h) x 305mm (d)                             |
| Type of mounting             | 4x M12 all-thread. studding 300mm length (incl.)               |
| Waste outlet                 | Rear concealed waste outlet (requires 11/4"/32mm               |
|                              | running trap) (VR01-032)                                       |
| ADDITIONAL INFORMATI         | ION:                                                           |
| Supplied fixing kit          | The supplied fixing kit is suitable for fixing the basin on up |
|                              | to 250mm wall thicknesses                                      |
|                              |                                                                |
| For fixing kits suitable for | or wall thicknesses deeper than 250mm, P.O.A                   |