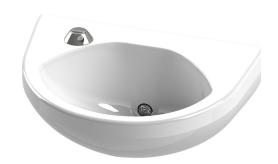

## SAFE ENSUITE LOW PROFILE BASIN

1TH L

VR01-082

DVS Safe Ensuite Low Profile Basin; moulded impact resistant construction, vandal and ligature resistant, suitable for mental healthcare, healthcare and custodial applications.