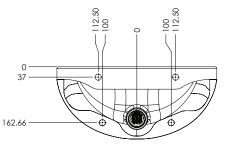

| PRODUCT NUMBER               |                                                                |
|------------------------------|----------------------------------------------------------------|
| VR01-082 1TH L (1            | Tap Hole, Left)                                                |
|                              |                                                                |
| TECHNICAL DATA               |                                                                |
| Material                     | GRP / Polyester gel coat                                       |
| Gross weight                 | 7.95 kg                                                        |
| Overall dimensions           | 465mm (w) x 210.16 (h) x 305mm (d)                             |
| Type of mounting             | 4x M12 all-thread. studding 300mm length (incl.)               |
| Waste outlet                 | Rear concealed waste outlet (requires 11/4"/32mm               |
|                              | running trap) (VR01-032)                                       |
| ADDITIONAL INFORMATI         | ION:                                                           |
| Supplied fixing kit          | The supplied fixing kit is suitable for fixing the basin on up |
|                              | to 250mm wall thicknesses                                      |
|                              |                                                                |
| For fixing kits suitable for | or wall thicknesses deeper than 250mm, P.O.A                   |