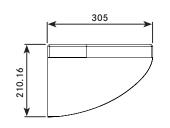

| PRODUCT NUMBER               |                                                                |
|------------------------------|----------------------------------------------------------------|
| VR01-082 1TH L (1            | Tap Hole, Left)                                                |
|                              |                                                                |
| TECHNICAL DATA               |                                                                |
| Material                     | GRP / Polyester gel coat                                       |
| Gross weight                 | 7.95 kg                                                        |
| Overall dimensions           | 465mm (w) x 210.16 (h) x 305mm (d)                             |
| Type of mounting             | 4x M12 all-thread. studding 300mm length (incl.)               |
| Waste outlet                 | Rear concealed waste outlet (requires 11/4"/32mm               |
|                              | running trap) (VR01-032)                                       |
| ADDITIONAL INFORMATI         | ION:                                                           |
| Supplied fixing kit          | The supplied fixing kit is suitable for fixing the basin on up |
|                              | to 250mm wall thicknesses                                      |
|                              |                                                                |
| For fixing kits suitable for | or wall thicknesses deeper than 250mm, P.O.A                   |