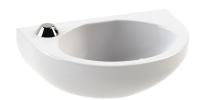

## **KWC**

Safe ensuite low profile basin - one tap hole, left

Model line: SAFE ENSUITE | VR01-082

## VR01-082

Safe ensuite low profile basin - one tap hole, left

Safe Ensuite Low Profile Basin; moulded impact resistant construction, vandal and ligature-resistant, suitable for mental healthcare, healthcare and custodial applications.