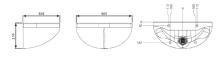

## Technical data

| Material               | High performance composite material (GRP)                                                                                        |
|------------------------|----------------------------------------------------------------------------------------------------------------------------------|
| Gross weight           | 7.95kg                                                                                                                           |
| Overall dimensions     | 465mm (w) x 210mm (h) x 305mm (d)                                                                                                |
| Type of mounting       | M12 x 300mm all-thread studding (incl.)                                                                                          |
| Waste outlet           | Rear concealed waste outlet (VR01-032)<br>(requires 1 ¼" / 32mm running trap                                                     |
| Tap mounting hole      | Ø27mm (Suitable for ¾" BSP)                                                                                                      |
| Additional information | Supplied fixing kit - suitable for 250mm wall thickness<br>(For fixing kits for walls deeper than 250mm, please contact KWC DVS) |
|                        |                                                                                                                                  |