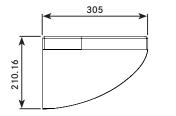

| PRODUCT NUMBER     |                                                  |  |
|--------------------|--------------------------------------------------|--|
| VR01-081 NTH       | (No Tap Hole)                                    |  |
|                    |                                                  |  |
| TECHNICAL DATA     |                                                  |  |
| Material           | GRP / Polyester gel coat                         |  |
| Gross weight       | 7.95 kg                                          |  |
| Overall dimensions | 465mm (w) x 210.16 (h) x 305mm (d)               |  |
| Type of mounting   | 4x M12 all-thread. studding 300mm length (incl.) |  |
| Waste outlet       | Rear concealed waste outlet (requires 1¼"/32mm   |  |
|                    | running trap) (VR01-032)                         |  |
|                    |                                                  |  |