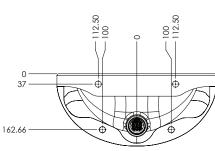

| PRODUCT NUMBER     |                                                  |  |
|--------------------|--------------------------------------------------|--|
| VR01-081 NTH       | (No Tap Hole)                                    |  |
|                    |                                                  |  |
| TECHNICAL DATA     |                                                  |  |
| Material           | GRP / Polyester gel coat                         |  |
| Gross weight       | 7.95 kg                                          |  |
| Overall dimensions | 465mm (w) x 210.16 (h) x 305mm (d)               |  |
| Type of mounting   | 4x M12 all-thread. studding 300mm length (incl.) |  |
| Waste outlet       | Rear concealed waste outlet (requires 1¼"/32mm   |  |
|                    | running trap) (VR01-032)                         |  |
|                    |                                                  |  |

## ADDITIONAL INFORMATION:

| Supplied fixing kit | The supplied fixing kit is suitable for fixing the basin on up |
|---------------------|----------------------------------------------------------------|
|                     | to 250mm wall thicknesses                                      |
|                     |                                                                |