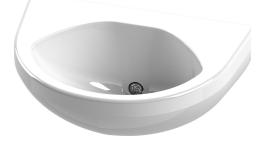

## SAFE ENSUITE LOW PROFILE BASIN

VR01-081

DVS Safe Ensuite Low Profile Basin; moulded impact resistant construction, vandal and ligature resistant, suitable for mental healthcare, healthcare and custodial applications.