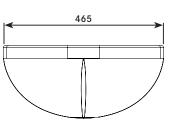

| PRODUCT NUMBER     |                                                  |  |
|--------------------|--------------------------------------------------|--|
| VR01-081 NTH       | (No Tap Hole)                                    |  |
|                    |                                                  |  |
| TECHNICAL DATA     |                                                  |  |
| Material           | GRP / Polyester gel coat                         |  |
| Gross weight       | 7.95 kg                                          |  |
| Overall dimensions | 465mm (w) x 210.16 (h) x 305mm (d)               |  |
| Type of mounting   | 4x M12 all-thread. studding 300mm length (incl.) |  |
| Waste outlet       | Rear concealed waste outlet (requires 1¼"/32mm   |  |
|                    | running trap) (VR01-032)                         |  |
|                    |                                                  |  |