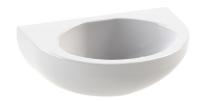

## VR01-081

Safe ensuite low profile basin - no tap holes

Safe Ensuite Low Profile Basin; moulded impact resistant construction, vandal and ligature resistant, suitable for mental healthcare, healthcare and custodial applications.