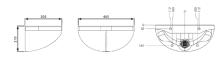

## Technical data

| Technical data         |                                                                                                                                  |
|------------------------|----------------------------------------------------------------------------------------------------------------------------------|
| Material               | High performance composite material (GRP)                                                                                        |
| Gross weight           | 7.95kg                                                                                                                           |
| Overall dimensions     | 465mm (w) x 210mm (h) x 305mm (d)                                                                                                |
| Type of mounting       | M12 x 300mm all-thread studding (incl.)                                                                                          |
| Waste outlet           | Rear concealed waste outlet (VR01-032)<br>(requires 1 1/4" / 32mm running trap                                                   |
| Additional information | Supplied fixing kit - suitable for 250mm wall thickness<br>(For fixing kits for walls deeper than 250mm, please contact KWC DVS) |
|                        |                                                                                                                                  |