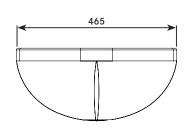

## Technical data

| Material           | High performance composite material (GRP)  |
|--------------------|--------------------------------------------|
| Weight             | 7.95 kg                                    |
| Overall Dimensions | 465mm (w) x 210mm (h) x 305mm (d)          |
| Type of Mounting   | M12 x 300mm all-thread studding (included) |
| Waste Outlet       | Rear concealed waste outlet (VR01-032)     |
|                    | (requires 1 1/4" / 32mm running trap)      |