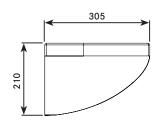

## Technical data

| Material           | High performance composite material (GRP)  |
|--------------------|--------------------------------------------|
| Weight             | 7.95 kg                                    |
| Overall Dimensions | 465mm (w) x 210mm (h) x 305mm (d)          |
| Type of Mounting   | M12 x 300mm all-thread studding (included) |
| Waste Outlet       | Rear concealed waste outlet (VR01-032)     |
|                    | (requires 1 1/4" / 32mm running trap)      |