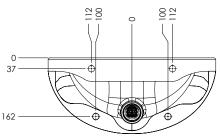

## Technical data

| Material           | High performance composite material (GRP)  |
|--------------------|--------------------------------------------|
| Weight             | 7.95 kg                                    |
| Overall Dimensions | 465mm (w) x 210mm (h) x 305mm (d)          |
| Type of Mounting   | M12 x 300mm all-thread studding (included) |
| Waste Outlet       | Rear concealed waste outlet (VR01-032)     |
|                    | (requires 1 1/4" / 32mm running trap)      |

## Additional Information:

-Supplied Fixing Kit - Suitable for 250mm Wall Thickness

(For fixing kits for walls deeper than 250mm please contact KWC DVS for details)

ALL DIMENSIONS IN MM UNLESS STATED OTHERWISE