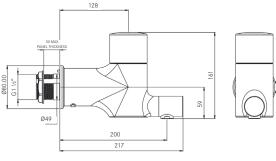

## Requires Supplied Mains Station kit to operate.

Auto Aquaritherm

| TECHNICAL DATA               |                                                  |
|------------------------------|--------------------------------------------------|
| Type of tap                  | AquariTherm                                      |
| Material                     | Brass                                            |
| Surface finish               | Chromed                                          |
| Gross weight                 | 2.95 kg                                          |
| Type of operation            | No Touch Sensor                                  |
| Type of mounting             | Wall mounted                                     |
| Type of mixing               | Internal TMV3                                    |
| Automatic purge              | Yes* -Default: OFF                               |
| Purge run time               | Default OFF*                                     |
| Spout projection             | 200mm                                            |
| Minimum flow pressure        | 1.00 bar (Lower pressure station kits available) |
| Volume flow rate at 3 bar    | 7 LPM                                            |
| Water connection             | 10mm Copper tails                                |
| Remote Tap Sensor (AC02-017) |                                                  |
| Adjustable settings          |                                                  |
| Runtime                      | 2, 5, 10, 15, 20 & 30 Seconds                    |
|                              | (Default 2 seconds)                              |
| Sensor range                 | 1-10 (Default 5)                                 |
| Wave-on / Wave-off operation | ON/OFF (Default OFF)                             |
| Anti Vandal time             | 30 secs, 1, 2, 4 & 8 mins (Default 1 Minute)     |
| Automatic purge              | ON/OFF (Default OFF)                             |
| Purge run time               | 30 secs, 1, 2, 4 & 8 mins (Default 1 Minute)     |
| Lock outs                    | OFF, 4, 6, 8 & 10 ops (Default OFF)              |

ALL DIMENSIONS IN MM

Last Updated: 2018-02-19, Dart Valley Systems