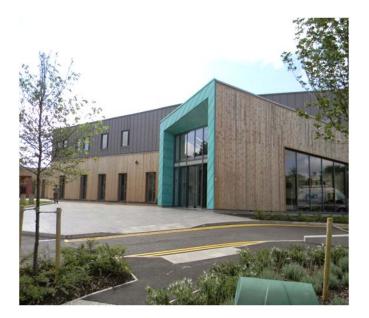

CASE STUDY KINGSLEY GREEN, NHS

Work is now complete on Phase 1, the northern block, of the state-of-the-art new mental health and learning disabilities inpatient facility at Kingsley Green, Radlett – part of the Hertfordshire Partnership University NHS Foundation Trust.

The centre, designed as a therapeutic environment for adults experiencing a mental health crisis, features 86 ensuite single bedrooms, as well as courtyard gardens for active recreation and quiet reflection, a shop, café, and innovative treatment and therapy areas.

DVS supplied low risk ensuites to Caledonian Modular Ltd, who supplied the PODs to the trust.

The building, which reflects international best practice, has been designed by P+HS Architects with the input of service users and carers to provide a supportive and recovery-focused environment.