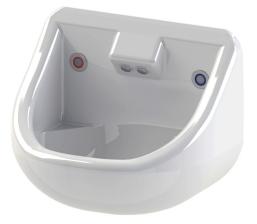

## SAFE ENSUITE INTEGRATED BASIN V2 (BASIN ONLY - NOT INCLUDING SENSORS)

## VR01-080

Safe Ensuite Integrated Basin V2; moulded impact resistant construction, vandal and ligature resistant, suitable for mental healthcare, healthcare and custodial applications.

| PRODUCT NUMBER      |                                                             |
|---------------------|-------------------------------------------------------------|
| VR01-080            |                                                             |
| TECHNICAL DATA      |                                                             |
| Material            | High Performance Composite material                         |
| Gross weight        | 13.6 kg                                                     |
| Overall dimensions  | 480mm (w) x 403.5mm (h) x 354mm (d)                         |
| Type of mounting    | 4 x 10mm Stainless Steel allthread studding (incl.)         |
| Dual function       | Basin and moulded soap shelves                              |
| Tap outlets         | Pressure compensating 5 LPM                                 |
| Water channel       | Integrated Stainless Steel water spouts                     |
| Waste outlet        | Rear concealed waste outlet (requires 11/4"/32mm            |
|                     | running trap)                                               |
| Waste grid          | Stainless Steel anti-ligature                               |
| Additional features | Wave-on and tactile sensors available separately            |
|                     | Fixing kit for IPS panels provided, optional kits available |