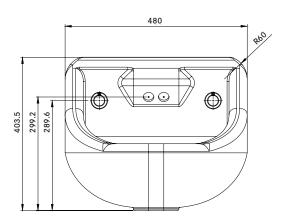

## VR01-080

Safe Ensuite Integrated Basin V2; moulded impact resistant construction, vandal and ligature resistant, suitable for mental healthcare, healthcare and custodial applications.

| PRODUCT NUMBER      |                                                             |
|---------------------|-------------------------------------------------------------|
| VR01-080            |                                                             |
| TECHNICAL DATA      |                                                             |
| Material            | High Performance Composite material                         |
| Gross weight        | 13.6 kg                                                     |
| Overall dimensions  | 480mm (w) x 403.5mm (h) x 354mm (d)                         |
| Type of mounting    | 4 x 10mm Stainless Steel allthread studding (incl.)         |
| Dual function       | Basin and moulded soap shelves                              |
| Tap outlets         | Pressure compensating 5 LPM                                 |
| Water channel       | Integrated Stainless Steel water spouts                     |
| Waste outlet        | Rear concealed waste outlet (requires 11/4"/32mm            |
|                     | running trap)                                               |
| Waste grid          | Stainless Steel anti-ligature                               |
| Additional features | Wave-on and tactile sensors available separately            |
|                     | Fixing kit for IPS panels provided, optional kits available |