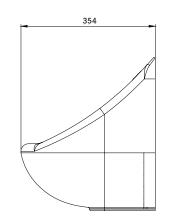

## VR01-080

Safe Ensuite Integrated Basin V2; moulded impact resistant construction, vandal and ligature resistant, suitable for mental healthcare, healthcare and custodial applications.

| PRODUCT NUMBER      |                                                             |
|---------------------|-------------------------------------------------------------|
| VR01-080            |                                                             |
| TECHNICAL DATA      |                                                             |
| Material            | High Performance Composite material                         |
| Gross weight        | 13.6 kg                                                     |
| Overall dimensions  | 480mm (w) x 403.5mm (h) x 354mm (d)                         |
| Type of mounting    | 4 x 10mm Stainless Steel allthread studding (incl.)         |
| Dual function       | Basin and moulded soap shelves                              |
| Tap outlets         | Pressure compensating 5 LPM                                 |
| Water channel       | Integrated Stainless Steel water spouts                     |
| Waste outlet        | Rear concealed waste outlet (requires 11/4"/32mm            |
|                     | running trap)                                               |
| Waste grid          | Stainless Steel anti-ligature                               |
| Additional features | Wave-on and tactile sensors available separately            |
|                     | Fixing kit for IPS panels provided, optional kits available |