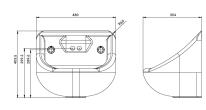

#### Technical data

| Technical data      |                                                             |
|---------------------|-------------------------------------------------------------|
| Material            | High performance composite material                         |
| Gross weight        | 13.6kg                                                      |
| Overall dimensions  | 480mm (w) x 403.5mm (h) x 354mm (d)                         |
| Type of mounting    | 4 x 300mm Stainless Steel allthread studding (incl.)        |
| Tap outlets         | Pressure compensating 5 LPM                                 |
| Water channel       | Integrated stainless steel water spouts                     |
| Waste outlet        | Rear concealed waste outlet (requires 11/4"/32mm            |
|                     | running trap)                                               |
| Waste grid          | Stainless steel ligature resistant                          |
| Additional features | Wave-on and tactile sensors available separately            |
|                     | Fixing kit for IPS panels provided, optional kits available |
| Dual function       | Basin and moulded soap shelves                              |
|                     |                                                             |