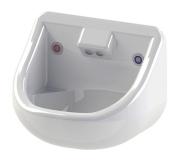

# Safe ensuite integrated basin V2

## Basin only - not including sensors

### VR01-080

Safe ensuite integrated basin V2

Safe Ensuite Integrated Basin V2; moulded impact resistant construction, vandal and ligature resistant, suitable for mental healthcare, healthcare and custodial applications.