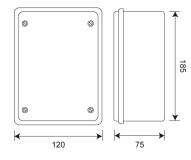

| 0.14A (MAX)          |            |
| Voltage                                                      | 9V DC                |            |
| Kits options                                                 |                      |            |
| Battery flushvalve kit (2" base) with programmable sensor    |                      | (WC03-053) |
| Battery flushvalve kit (11/2" base) with programmable sensor |                      | (WC03-052) |
| Battery flushvalve kit (2" base) with standard sensor        |                      | (WC03-051) |
| Battery flushvalve kit (1½" base) with standard sensor       |                      | (WC03-050) |
| Mains version control s                                      | vatan alaa ayallahla | (WC00-012) |





ALL DIMENSIONS IN MM