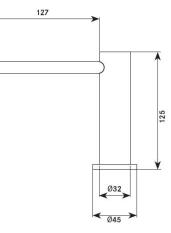

### Technical data

| Material                      | Brass                         |
|-------------------------------|-------------------------------|
| Gross weight                  | 0.70 kg                       |
| Type of soap dispenser        | Pillar Soap Dispenser         |
| Type of mounting              | Deck mounted                  |
| Surface finish                | Brushed Nickel Plated         |
| Spout projection              | 127mm                         |
| Power supply                  | AC: 220V / DC: 1.5V 4pcs      |
| Bottle capacity               | 1.8L                          |
| Ambient temperature           | Normal Temperature            |
| Type of operation             | No Touch Sensor               |
| Sensor range                  | 0 - 30cm                      |
| Viscosity range of soap       | 100-3500cp (mpA • s)          |
| Soap volume                   | ≤2mL/ times (four gears)      |
| Activation time               | 0.5 - 1s                      |
| Threaded Connection Clearance | Ø25mm clearance hole required |