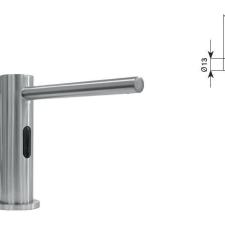

### Technical data

| Material                      | Brass                         |
|-------------------------------|-------------------------------|
| Gross weight                  | 0.70 kg                       |
| Type of soap dispenser        | Pillar Soap Dispenser         |
| Type of mounting              | Deck mounted                  |
| Surface finish                | Brushed Nickel Plated         |
| Spout projection              | 127mm                         |
| Power supply                  | AC: 220V / DC: 1.5V 4pcs      |
| Bottle capacity               | 1.8L                          |
| Ambient temperature           | Normal Temperature            |
| Type of operation             | No Touch Sensor               |
| Sensor range                  | 0 - 30cm                      |
| Viscosity range of soap       | 100-3500cp (mpA • s)          |
| Soap volume                   | ≤2mL/ times (four gears)      |
| Activation time               | 0.5 - 1s                      |
| Threaded Connection Clearance | Ø25mm clearance hole required |