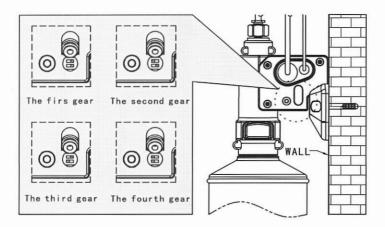

Note: It has four soap dispense volume adjustment:

- 1: Low volume
- 2. Normal volume
- 3, Medium volume
- 4, High volume