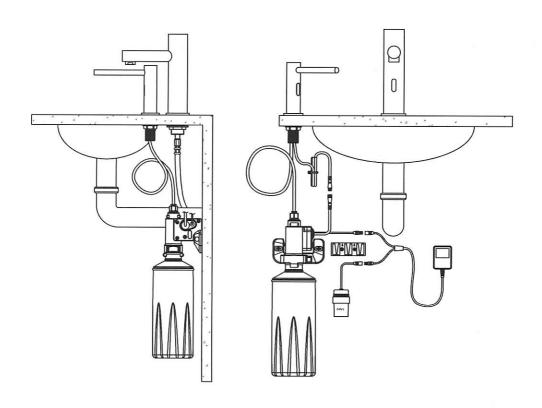

#### Automatic Soap Dispenser



# **INSTRUCTIONS**



# Specifications:

| Model No.       | SD01-003/008          |
|-----------------|-----------------------|
| Material        | Brass                 |
| Sensing range   | Normal temperature    |
| Activation time | 0.5-1s                |
| Power supply    | AC:220V DC:1.5V 4pcs  |
| Viscosity       | 100-3500cp (mpA • s)  |
| Soap volume     | ≤2mL/times(four gear) |
| Bottle capacity | 1. 6-2L               |
| Ambient temp.   | 0-30cm                |

## Installation:



## Roughing in:



### Installation steps:

- 1,Fill liquid soap into bottle capacity.
- 2,Press and hold the dispense button on the control box, release till the soap is dispensed.
- 3, Start the system by passing your hand in the sensor range, soap will dispense automatically.

Note: It has four soap dispense volume adjustment:

- 1: Low volume
- 2. Normal volume
- 3, Medium volume
- 4, High volume



#### Caution:

- 1, Ensure soap is free of particles, and filling cup is clean.
- 2, Clean soap tank with water periodically.
- 3, Refill soap when soap level is approximately 20mm.
- 4, Replace batteries when red light in sensor window blinks.
- 5, Use soft and most cloth to clean, avoid spraying water directly at the system.