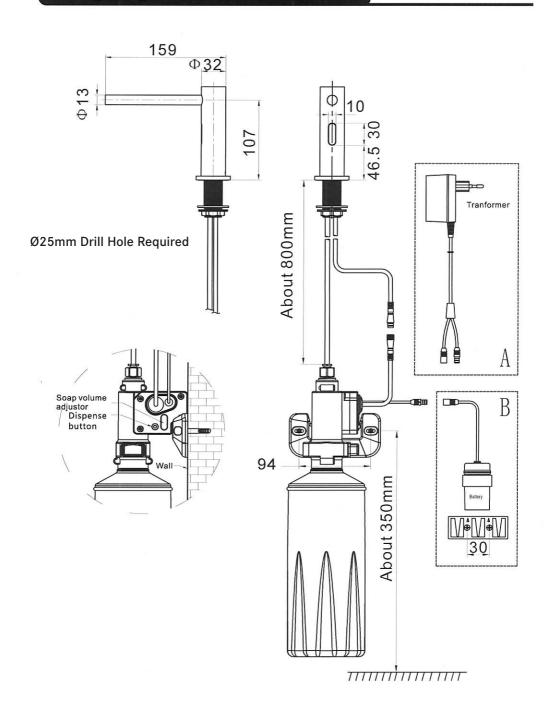

# Specifications:

| Model No.       | SD01-003/008          |
|-----------------|-----------------------|
| Material        | Brass                 |
| Sensing range   | Normal temperature    |
| Activation time | 0.5-1s                |
| Power supply    | AC:220V DC:1.5V 4pcs  |
| Viscosity       | 100-3500cp (mpA • s)  |
| Soap volume     | ≤2mL/times(four gear) |
| Bottle capacity | 1. 6-2L               |
| Ambient temp.   | 0-30cm                |

### Installation steps:

- 1,Fill liquid soap into bottle capacity.
- 2,Press and hold the dispense button on the control box, release till the soap is dispensed.
- 3, Start the system by passing your hand in the sensor range, soap will dispense automatically.