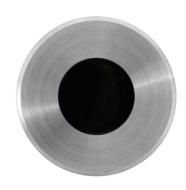

## AC02-021

WM Programmable Shower Sensor

WM Programmable Shower Sensor. Adjustable settings include; run-on time, sensor range, purge and more.

| Technical data               |                                              |
|------------------------------|----------------------------------------------|
| Material                     | 316 Stainless Steel                          |
| Surface finish               | Brushed                                      |
| Gross weight                 | 0.2kg                                        |
| Operation type               | A.I.R (Active Infrared) touch-free           |
| Type of mounting             | Wall mounted (Ø27mm drill hole required)     |
| Cable length                 | 850mm                                        |
| Adjustable settings          |                                              |
| Runtime                      | 30 Seconds, 1, 2, 3, 4 & 5 Minutes           |
|                              | (Default 1 Minute)                           |
| Sensor range                 | 1-3 (Default 2)                              |
| Wave-on / Wave-off operation | ON/OFF (Default OFF)                         |
| Anti Vandal time             | Run +10s                                     |
| Automatic purge              | ON/OFF, 3, 6, 12, 24, 36, 48 Hours           |
|                              | (Default OFF)                                |
| Purge run time               | 30 secs, 1, 2, 4 & 8 mins (Default 1 Minute) |
| Lock outs                    | OFF, 4, 6, 8 & 10 ops (Default OFF)          |