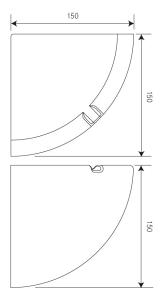

| PRODUCT NUMBER |  |
|----------------|--|
| VR01-026       |  |

| TECHNICAL DATA      |                                                         |
|---------------------|---------------------------------------------------------|
| Material            | High Performance Composite material                     |
| Gross weight        | 1.05 kg                                                 |
| Overall dimensions  | 150mm (h) x 150mm (w) x 150mm (d)                       |
| Type of mounting    | Pre-drilled steel brackets x2 (included) and structural |
|                     | adhesive (available from manufacturer)                  |
| Additional features | Anti-Ligature and impact resistant                      |

ALL DIMENSIONS IN MM

Last updated: 2015-09-29, Dart Valley Systems