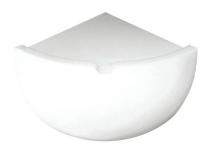

## VR01-026

Safe Ensuite Soap Dish; impact resistant construction, moulded soap outlet for easy cleaning, easy and secure method of fixing. Suitable for custodial, healthcare and mental healthcare applications.