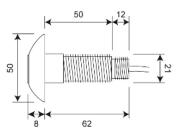

## TECHNICAL DATA

| Material           | Stainless Steel                          |
|--------------------|------------------------------------------|
| Surface finish     | Brushed                                  |
| Gross weight       | 0.2 kg                                   |
| Overall dimensions | 70mm (L) x Ø50mm                         |
| Thread diameter    | Ø21mm (½" BSP)                           |
| Type of mounting   | Wall mounted (Ø22mm drill hole required) |
| Operation type     | Tactile switch                           |
| Cable length       | 3m                                       |

ALL DIMENSIONS IN MM

Last updated: 2015-09-30, Dart Valley Systems Dart Valley Systems a FRANKE company