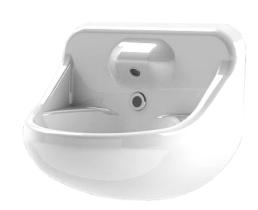

## SAFE ENSUITE BASIN (SINGLE OUTLET)

## VR01-039

Safe Ensuite basin (single outlet); moulded impact resistant construction, vandal and ligature resistant, suitable for mental healthcare, healthcare and custodial applications.

| PRODUCT NUMBER |  |
|----------------|--|
| VR01-039       |  |