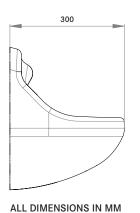

| TECHNICAL DATA      |                                                             |
|---------------------|-------------------------------------------------------------|
| Material            | High Performance Composite material                         |
| Gross weight        | 10.00 kg                                                    |
| Overall dimensions  | 450mm (w) x 374mm (h) x 300mm (d)                           |
| Type of mounting    | 4 x 10mm Stainless Steel allthread studding (incl.)         |
| Dual function       | Basin and moulded soap shelves                              |
| Tap outlet          | Pressure compensating 5 L/min                               |
| Water channel       | Integrated stainless steel water spout                      |
| Waste outlet        | Rear concealed waste outlet (requires 11/4"/32mm            |
|                     | running trap)                                               |
| Waste grid          | Stainless Steel anti-ligature                               |
| Additional features | Programmable wave-on sensor                                 |
|                     | Fixing kit for IPS panels provided, optional kits available |