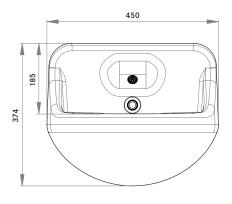

| TECHNICAL DATA      |                                                             |
|---------------------|-------------------------------------------------------------|
| Material            | High Performance Composite material                         |
| Gross weight        | 10.00 kg                                                    |
| Overall dimensions  | 450mm (w) x 374mm (h) x 300mm (d)                           |
| Type of mounting    | 4 x 10mm Stainless Steel allthread studding (incl.)         |
| Dual function       | Basin and moulded soap shelves                              |
| Tap outlet          | Pressure compensating 5 L/min                               |
| Water channel       | Integrated stainless steel water spout                      |
| Waste outlet        | Rear concealed waste outlet (requires 11/4"/32mm            |
|                     | running trap)                                               |
| Waste grid          | Stainless Steel anti-ligature                               |
| Additional features | Programmable wave-on sensor                                 |
|                     | Fixing kit for IPS panels provided, optional kits available |