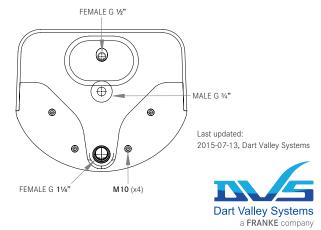

| TECHNICAL DATA      |                                                             |
|---------------------|-------------------------------------------------------------|
| Material            | High Performance Composite material                         |
| Gross weight        | 10.00 kg                                                    |
| Overall dimensions  | 450mm (w) x 374mm (h) x 300mm (d)                           |
| Type of mounting    | 4 x 10mm Stainless Steel allthread studding (incl.)         |
| Dual function       | Basin and moulded soap shelves                              |
| Tap outlet          | Pressure compensating 5 L/min                               |
| Water channel       | Integrated stainless steel water spout                      |
| Waste outlet        | Rear concealed waste outlet (requires 11/4"/32mm            |
|                     | running trap)                                               |
| Waste grid          | Stainless Steel anti-ligature                               |
| Additional features | Programmable wave-on sensor                                 |
|                     | Fixing kit for IPS panels provided, optional kits available |