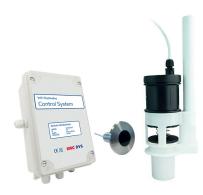

## WC03-053

Battery flushvalve kit with 2" base

The KWC DVS no-touch WC flushing system is an electronically operated drop valve which replaces the traditional syphon and delivers a measured volume of water from the cistern to the lavatory bowl.