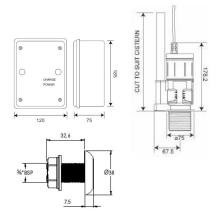

## Technical data - Flushvalve

| Technical data - Flushvalve     |                                          |
|---------------------------------|------------------------------------------|
| Weight                          | 1.05kg                                   |
| Material                        | ABS plastic                              |
| Power supply                    | Through WC control box                   |
| Outlet size                     | 2"                                       |
| Internal overflow               | Yes                                      |
| Type of operation               | Sensor operation or tactile button       |
| Type of mounting                | WC flushvalve                            |
| Functional principle            | Electronic self-closing                  |
| Failsafe close                  | Yes                                      |
| Technical data - Control box    |                                          |
| Weight                          | 1kg                                      |
| Material                        | ABS plastic                              |
| Run times                       | 0.25 - 6.75 seconds                      |
| Power source                    | Battery pack                             |
| IP rating                       | 54                                       |
| Amps                            | 0.14A (MAX)                              |
| Frequency                       | 50Hz                                     |
| Voltage                         | 9V DC                                    |
| Technical data - Wave-on sensor |                                          |
| Material                        | Chromium-plated brass                    |
| Surface finish                  | Polished                                 |
| Gross weight                    | 0.2kg                                    |
| Overall dimensions              | 40.1mm (L) × Ø38mm                       |
| Thread diameter                 | Ø16.66mm (3/8" BSP)                      |
| Type of mounting                | Wall mounted (Ø18mm drill hole required) |
| Operation type                  | A.I.R (active infrared) touch-free       |
| Cable length                    | 3m                                       |
| Adjustable settings             | Dictated by control box used             |
|                                 |                                          |