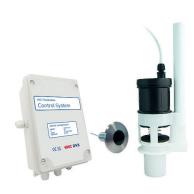

## WC03-052

Battery flushvalve kit - programmable sensor

The KWC DVS no-touch WC flushing system is an electronically operated drop valve which replaces the traditional syphon and delivers a measured volume of water from the cistern to the lavatory bowl.