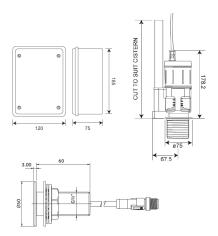

## Technical data - Flushvalve

| recinited data Tiabilitaire     |                                          |
|---------------------------------|------------------------------------------|
| Weight                          | 1.05kg                                   |
| Material                        | ABS plastic                              |
| Power supply                    | Through WC control box                   |
| Outlet size                     | 11/2"                                    |
| Internal overflow               | Yes                                      |
| Type of operation               | sensor operation or tactile button       |
| Type of mounting                | WC flushvalve                            |
| Functional principle            | Elctronic self-closing                   |
| Failsafe close                  | Yes                                      |
| Technical data - Control box    |                                          |
| Weight                          | 1kg                                      |
| Material                        | ABS plastic                              |
| Run times                       | 0.25 - 6.75 seconds                      |
| Power source                    | Battery pack                             |
| IP rating                       | 54                                       |
| Amps                            | 50Hz                                     |
| Voltage                         | 9V DC                                    |
| Technical data - Wave-on sensor |                                          |
| Material                        | 316 stainless steel                      |
| Surface finish                  | Brushed                                  |
| Gross weight                    | 0.2kg                                    |
| Operation type                  | A.I.R (active infrared) touch-free       |
| Overall dimensions              | 60mm (L) × Ø50mm                         |
| Thread diameter                 | Ø26.44mm (¾"BSP)                         |
| Type of mounting                | Wall mounted (Ø27mm drill hole required) |
|                                 |                                          |