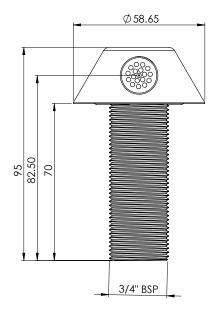

### TECHNICAL DATA

| Spout                 |                                      |
|-----------------------|--------------------------------------|
| Туре                  | Deck mounted spout                   |
| Material              | 316 Stainless Steel body             |
| Surface finish        | Brushed                              |
| Gross weight          | 0.45kg                               |
| Operation type        | Separate sensor                      |
| Type of mounting      | Deck mounted ؾ" DZR brass BSP thread |
| Type of mixing        | Additional TMV required              |
| Minimum flow pressure | 1BAR                                 |
| Water connection      | ؾ" DZR Brass BSP                     |
| Flow rate             | 18LPM at 1 Bar (Unrestricted)        |

#### OTHER FEATURES

Recommended in line flow restrictor dependant on application.

DIMENSIONS IN MM

Last updated: 2016-01-22, Dart Valley Systems