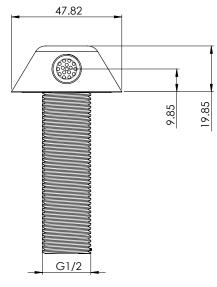

| TECHNICAL DATA        |                                         |
|-----------------------|-----------------------------------------|
| Spout                 |                                         |
| Туре                  | Deck mounted spout                      |
| Material              | 316 Stainless Steel body                |
| Surface finish        | Brushed                                 |
| Gross weight          | 0.30kg                                  |
| Operation type        | Separate sensor                         |
| Type of mounting      | Deck mounted Ø1/2" DZR brass BSP thread |
| Type of mixing        | Additional TMV required                 |
| Minimum flow pressure | 1BAR                                    |
| Water connection      | Ø1/2" DZR Brass BSP                     |

ALL DIMENSIONS IN MM

Last updated: 2015-11-27, Dart Valley Systems