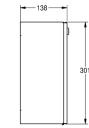

### Technical data

| Maximum depth/diameter of consumable | 115mm                          |
|--------------------------------------|--------------------------------|
| Maximum width of consumable          |                                |
| Filling quantity                     | 2                              |
| Gross weight                         | 2.38kg                         |
| Lock                                 | Key-lock                       |
| Material                             | Stainless steel                |
| Material code                        | 1.4301 chrome nickel steel V2A |
| Material thickness                   | 0.8m                           |
| Net weight                           | 2.15kg                         |
| Overall depth                        | 138mm                          |
| Overall height                       |                                |
| Overall width                        |                                |
| Spindle                              | Yes                            |
| Surface finish                       | Satin finish                   |
| Type of fixing                       | Screw                          |
| Type of mounting                     |                                |