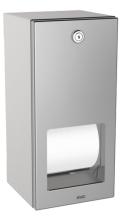

#### RODX672

RODAN Double toilet roll holder

Double toilet roll holder with spindle system for wall mounting, stainless steel, surface satin finished, material thickness 0.8 mm, folded front cover, cylinder lock with KWC standard key, for 2 rolls with max. Ø120mm, second roll will be released after consumption of first roll, with spindles, reserve roll not visible, incl. stainless steel screws and dowels.