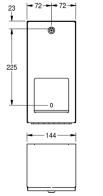

### Technical data

| Maximum depth/diameter of consumable | 115mm                          |
|--------------------------------------|--------------------------------|
| Maximum width of consumable          |                                |
| Filling quantity                     | 2                              |
| Gross weight                         | 2.38kg                         |
| Lock                                 | Key-lock                       |
| Material                             | Stainless steel                |
| Material code                        | 1.4301 chrome nickel steel V2A |
| Material thickness                   | 0.8m                           |
| Net weight                           | 2.15kg                         |
| Overall depth                        | 138mm                          |
| Overall height                       |                                |
| Overall width                        |                                |
| Spindle                              | Yes                            |
| Surface finish                       | Satin finish                   |
| Type of fixing                       | Screw                          |
| Type of mounting                     |                                |