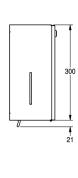

dowels.
Dimensions 116 x 321 x 143 mm (Wx H x D)

#### Technical data

| Filling quanitity      | 800ml                          |
|------------------------|--------------------------------|
| Lock                   | Key-lock                       |
| Material               | Stainless steel                |
| Material code          | 1.4301 chrome nickel steel V2A |
| Material thickness     | 0.8mm                          |
| Overall depth          | 143mm                          |
| Overall height         | 300mm                          |
| Overall width          | 116mm                          |
| Surface finish         | Satin finished                 |
| Type of consumable     | Liquid soap                    |
| Type of fixing         | Screw                          |
| Type of mounting       | Wall mounting                  |
| Type of operation      | Manual operation               |
| Type of soap container | Integrated refillable tank     |