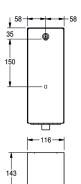

dowels.
Dimensions 116 x 321 x 143 mm (Wx H x D)

#### Technical data

| Filling quanitity      | 800ml                          |
|------------------------|--------------------------------|
| Lock                   | Key-lock                       |
| Material               | Stainless steel                |
| Material code          | 1.4301 chrome nickel steel V2A |
| Material thickness     | 0.8mm                          |
| Overall depth          | 143mm                          |
| Overall height         | 300mm                          |
| Overall width          | 116mm                          |
| Surface finish         | Satin finished                 |
| Type of consumable     | Liquid soap                    |
| Type of fixing         | Screw                          |
| Type of mounting       | Wall mounting                  |
| Type of operation      | Manual operation               |
| Type of soap container | Integrated refillable tank     |