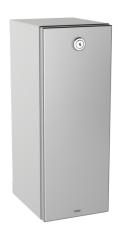

#### RODX618

Soap dispenser

Soap dispenserfor wall mounting, stainless steel, surface satin finished, material thickness 0.8 mm, folded front cover, cylinderlock with KWC standard key, suitable forliquid soaps and lotions, 0.8 liter soap tank, leverto pull, includes stainless steel screws and

dowels.
Dimensions 116 x 321 x 143 mm (Wx H x D)