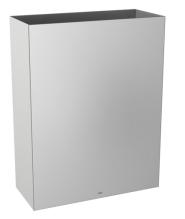

#### RODX605

Waste bin for wall mounting

Waste bin for wall mounting, stainless steel, surface satin finished, material thickness 0.8 mm, rounded edges, mounting either with mounting bracket or directly onto the wall, includes stainless steelscrews and dowels. Capacity approx. 23 litre Dimensions  $355 \times 460 \times 168$  mm (W x H x D)