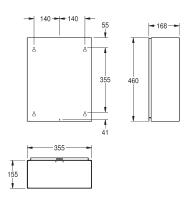

#### RODX605

Waste bin for wall mounting

Waste bin for wall mounting, stainless steel, surface satin finished, material thickness 0.8 mm, rounded edges, mounting either with mounting bracket or directly onto the wall, includes stainless steelscrews and dowels. Capacity approx. 23 litre Dimensions  $355 \times 460 \times 168$  mm (W x H x D)

### Technical data

| reenneur uutu      |                                |
|--------------------|--------------------------------|
| Bag holder         | No                             |
| Filling volume     | 23 litre                       |
| Lid                | No                             |
| Lock               | No lock                        |
| Material           | Stainless steel                |
| Material code      | 1.4301 chrome nickel steel V2A |
| Material thickness | 0.8mm                          |
| Overall depth      | 168mm                          |
| Overall height     | 460mm                          |
| Overall width      |                                |
| Surface finish     | Satin finished                 |
| Tailor made        | No                             |
| Type of fixing     | Screw                          |
| Type of mounting   | Wall mounted                   |
|                    |                                |