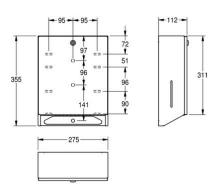

## Technical data

| Filling quantity   |  |  |
|--------------------|--|--|
| Gross weight       |  |  |
| Lock               |  |  |
| Material           |  |  |
| Material code      |  |  |
| Material thickness |  |  |
| Net weight         |  |  |
| Overall depth      |  |  |
| Overall height     |  |  |
| Overall width      |  |  |
| Surface finish     |  |  |
| Type of conumable  |  |  |
| Type of fixing     |  |  |
| Type of mounting   |  |  |
| Type of operation  |  |  |
|                    |  |  |

| 800 towels                     |  |
|--------------------------------|--|
| 2.57kg                         |  |
| Key-lock                       |  |
| Stainless steel                |  |
| 1.4301 chrome nickel steel V2A |  |
| 0.8mm                          |  |
| 2.13kg                         |  |
| 112mm                          |  |
| 355mm                          |  |
| 275mm                          |  |
| Satin finish                   |  |
| Paper towel                    |  |
| Screw                          |  |
| Wall mounting                  |  |
| Manual operation               |  |