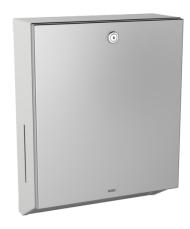

#### RODX600

Paper towel dispenser

Paper towel dispenser for wall mounting, stainless steel, surface satin finished, material thickness 0.8 mm, folded front cover, cylinder lock with KWC standard key, inspection windows on sides, loading capacity 500 - 800 pcs. of paper depending on convolution, incl. stainless steel screws and dowels.