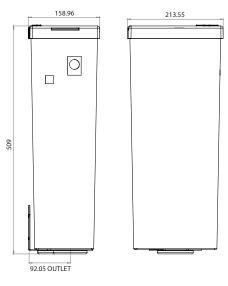

--------------------------------|----------|
| Type of mounting                        | Wall mounted bracket Stainless Steel |          |
| Fill volume                             | 6 L                                  |          |
| Additional features                     | WRAS approved valve                  |          |
| Related parts available s               | eparately:                           |          |
| WRAS approved side entry valve          |                                      | WC02-033 |
| Back to pan connector                   |                                      | WC02-035 |
| • Standard 50mm to 38mm flushpipe 2" to |                                      | WC02-032 |
| 11⁄2" base                              |                                      |          |





ALL DIMENSIONS IN MM

Last updated: 2016-03-31, Dart Valley Systems