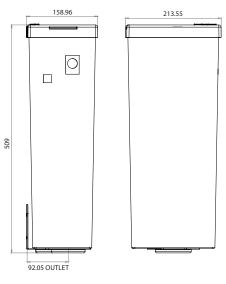

--------|----------|
| Type of mounting                           | Wall mounted bracket Stainless Steel |          |
| Fill volume                                | 6 L                                  |          |
| Additional features                        | WRAS approved valve                  |          |
| Related parts available s                  | eparately:                           |          |
| WRAS approved side entry valve             |                                      | WC02-033 |
| Back to pan connector                      |                                      | WC02-035 |
| • Standard 38mm to 38mm flushpipe 11/2" to |                                      | WC02-031 |
| 1 1/2" base                                |                                      |          |





ALL DIMENSIONS IN MM

Last updated: 2016-03-31, Dart Valley Systems