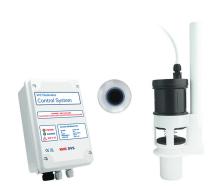

## WC03-022

Flushvalve with in-built overflow & anti-vandal wave-on sensor

The KWC DVS no-touch WC flushing system is an electronically operated drop valve which replaces the traditional syphon and delivers a WRAS Approved 4L single flush from the cistern to the lavatory bowl.

## Technical data - Flushvalve

| Technical data - Flushvalve     |                                          |
|---------------------------------|------------------------------------------|
| Weight                          | 1.05kg                                   |
| Material                        | ABS plastic                              |
| Power supply                    | Through WC control box                   |
| Outlet size                     | 1½"                                      |
| Internal overflow               | Yes                                      |
| Type of operation               | Sensor operation or tactile button       |
| Type of mounting                | WC flushvalve                            |
| Functional principle            | Electronic self-closing                  |
| Failsafe close                  | Yes                                      |
| Technical data - Control box    |                                          |
| Weight                          | 1kg                                      |
| Material                        | ABS plastic                              |
| Run times                       | 0.25 - 6.75 seconds                      |
| Power source                    | 230V a.c.                                |
| IP rating                       | 54                                       |
| Amps                            | 0.07A (MAX)                              |
| Frequency                       | 50Hz                                     |
| Voltage                         | 230V α.c.                                |
| Technical data - Wave-on sensor |                                          |
| Material                        | Stainless steel                          |
| Surface finish                  | Brushed                                  |
| Gross weight                    | 0.2kg                                    |
| Overall dimensions              | 70mm (L) x Ø50mm                         |
| Thread diameter                 | Ø21mm (½" BSP)                           |
| Type of mounting                | Wall mounted (Ø22mm drill hole required) |
| Operation type                  | Tactile switch                           |
| Cable length                    | 3m                                       |
|                                 |                                          |