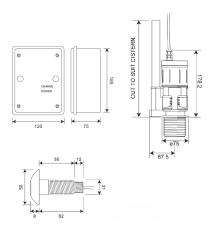

## Technical data - Flushvalve

| Technical data - Flushvalve     |                                          |
|---------------------------------|------------------------------------------|
| Weight                          | 1.05kg                                   |
| Material                        | ABS plastic                              |
| Power supply                    | Through WC control box                   |
| Outlet size                     | 1½"                                      |
| Internal overflow               | Yes                                      |
| Type of operation               | Sensor operation or tactile button       |
| Type of mounting                | WC flushvalve                            |
| Functional principle            | Electronic self-closing                  |
| Failsafe close                  | Yes                                      |
| Technical data - Control box    |                                          |
| Weight                          | 1kg                                      |
| Material                        | ABS plastic                              |
| Run times                       | 0.25 - 6.75 seconds                      |
| Power source                    | 230V a.c.                                |
| IP rating                       | 54                                       |
| Amps                            | 0.07A (MAX)                              |
| Frequency                       | 50Hz                                     |
| Voltage                         | 230V α.c.                                |
| Technical data - Wave-on sensor |                                          |
| Material                        | Stainless steel                          |
| Surface finish                  | Brushed                                  |
| Gross weight                    | 0.2kg                                    |
| Overall dimensions              | 70mm (L) x Ø50mm                         |
| Thread diameter                 | Ø21mm (½" BSP)                           |
| Type of mounting                | Wall mounted (Ø22mm drill hole required) |
| Operation type                  | Tactile switch                           |
| Cable length                    | 3m                                       |
|                                 |                                          |