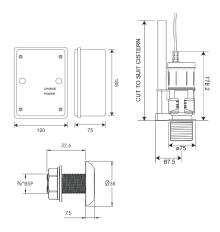

## Technical data - Flushvalve

| Weight                          | 1.05kg                             |
|---------------------------------|------------------------------------|
| Material                        | ABS plastic                        |
| Power supply                    | Through WC control box             |
| Fixing size                     | Ø1½" standard                      |
| Internal overflow               | Yes                                |
| Type of operation               | Sensor operation or tactile button |
| Type of mounting                | WC flushvalve                      |
| Functional principle            | Elctronic self-closing             |
| Failsafe close                  | Yes                                |
| Technical data - Control box    |                                    |
| Weight                          | 1kg                                |
| Material                        | ABS plastic                        |
| Run times                       | 0.25 - 6.75 seconds                |
| Power source                    | 230V a.c.                          |
| IP rating                       | 54                                 |
| Amps                            | 0.07A (MAX)                        |
| Voltage                         | 230V a.c.                          |
| Frequency                       | 50Hz                               |
| Technical data - Wave-on sensor |                                    |
| Material                        | Chromium-plated brass              |
| Surface finish                  | Polished                           |
| Gross weight                    | 0.2kg                              |
| Overall diameter                | 3/8 Ø BSP                          |
| Thread diameter                 | Ø16.66mm (3/8"BSP)                 |

Wall mounted (Ø18mm drill hole required)

Dictated by control box or programmable sensor & remote

A.I.R (active infrared) touch-free

3m