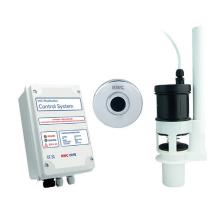

## Standard WC flushvalve kit with wave-on sensor

## WC03-002

Type of mounting

Adjustable settings

Operation type

Cable length

Flushvalve kit 1 1/2" base

The KWC DVS no-touch WC flushing system is an electronically operated drop valve which replaces the traditional syphon and delivers a WRAS Approved 4L single flush from the cistern to the lavatory bowl.

## Technical data - Flushvalve

| Weight                          | 1.05kg                             |
|---------------------------------|------------------------------------|
| Material                        | ABS plastic                        |
| Power supply                    | Through WC control box             |
| Fixing size                     | Ø1½" standard                      |
| Internal overflow               | Yes                                |
| Type of operation               | Sensor operation or tactile button |
| Type of mounting                | WC flushvalve                      |
| Functional principle            | Elctronic self-closing             |
| Failsafe close                  | Yes                                |
| Technical data - Control box    |                                    |
| Weight                          | 1kg                                |
| Material                        | ABS plastic                        |
| Run times                       | 0.25 - 6.75 seconds                |
| Power source                    | 230V a.c.                          |
| IP rating                       | 54                                 |
| Amps                            | 0.07A (MAX)                        |
| Voltage                         | 230V a.c.                          |
| Frequency                       | 50Hz                               |
| Technical data - Wave-on sensor |                                    |
| Material                        | Chromium-plated brass              |
| Surface finish                  | Polished                           |
| Gross weight                    | 0.2kg                              |
| Overall diameter                | 3/8 Ø BSP                          |
| Thread diameter                 | Ø16.66mm (3/8"BSP)                 |

Wall mounted (Ø18mm drill hole required)

Dictated by control box or programmable sensor & remote

A.I.R (active infrared) touch-free

3m