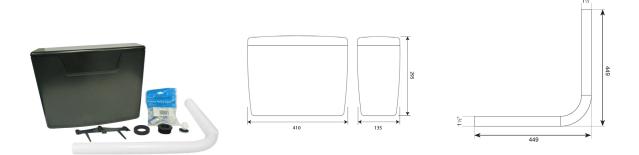

## WC02-017

Opella compact concealed plastic cistern 1 1/2" kit

Concealed cistern kit. Kit includes; WRAS approved side entry valve,  $1\%^{*}$  to  $1\%^{*}$  flush pipe, back to pan connector, concealed cistern and blanking plug.

## Technical data (Cistern)

| Material                                       | ABS                                |
|------------------------------------------------|------------------------------------|
| Fill volume                                    | 6L                                 |
| Type of mounting                               | Wall mounted                       |
| Additional features                            | Side entry for WRAS approved valve |
| Surface finish                                 | Brushed                            |
| Parts included:                                |                                    |
| WRAS approved side entry valve                 | WC02-033                           |
| Back to pan connector                          | WC02-035                           |
| Standard 38mm to 38mm flushpipe 1½" to 1½"base | WC02-031                           |
| Opella compact concealed plastic cistern       | WC02-007                           |
| (cistern and lid only)                         |                                    |
| Blanking plug                                  | WC00-070                           |
|                                                |                                    |