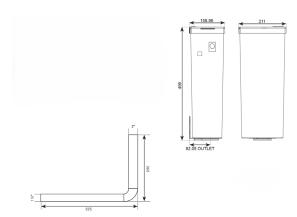

## WC02-014

Concealed plastic cistern 2"

Wall hung WC pan. Manufactured from high quality vitreous china to BS 3402. With an innovative rimless hygienic design, making the pan easier to clean, whilst conserving water. Wall hung installation reduces dirt traps. Compatible with concealed cistern. Dimensions:  $370\times400\times520\text{mm}$ 

## Technical data

| Technical data                                        |                      |  |
|-------------------------------------------------------|----------------------|--|
| Material                                              | ABS                  |  |
| Type of mounting                                      | Wall mounted bracket |  |
| Fill volume                                           | 6L                   |  |
| Additional features                                   | Wras approved valve  |  |
| Parts included:                                       |                      |  |
| Concealed plastic cistern (vertical cistern only 1½") | WC02-004             |  |
| WRAS approved side entry valve                        | WC02-033             |  |
| Back to pan connector                                 | WC02-035             |  |
| Standard 50mm to 38mm flushpipe 2" to 1½" base        | WC02-032             |  |
|                                                       |                      |  |