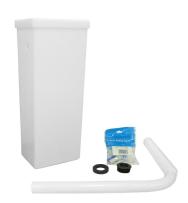

## Concealed plastic cistern kit 2"

## WC02-014

Concealed plastic cistern 2"

Wall hung WC pan. Manufactured from high quality vitreous china to BS 3402. With an innovative rimless hygienic design, making the pan easier to clean, whilst conserving water. Wall hung installation reduces dirt traps. Compatible with concealed cistern. Dimensions:  $370\times400\times520\text{mm}$ 

## Technical data

| Technical data                                        |                      |  |
|-------------------------------------------------------|----------------------|--|
| Material                                              | ABS                  |  |
| Type of mounting                                      | Wall mounted bracket |  |
| Fill volume                                           | 6L                   |  |
| Additional features                                   | Wras approved valve  |  |
| Parts included:                                       |                      |  |
| Concealed plastic cistern (vertical cistern only 1½") | WC02-004             |  |
| WRAS approved side entry valve                        | WC02-033             |  |
| Back to pan connector                                 | WC02-035             |  |
| Standard 50mm to 38mm flushpipe 2" to 1½" base        | WC02-032             |  |
|                                                       |                      |  |