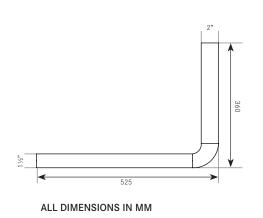

## WC02-014

Concealed vertical cistern kit. Kit includes; WRAS approved side entry valve, 2" to  $1\frac{1}{2}$ " flush pipe, back to pan connector, and concealed vertical cistern.

| PR                  | ODUCT NUMBER                                                           |                      |                     |   |
|---------------------|------------------------------------------------------------------------|----------------------|---------------------|---|
| WC                  | 02-014                                                                 |                      |                     |   |
|                     |                                                                        |                      |                     |   |
| TE                  | CHNICAL DATA                                                           |                      |                     | - |
| Material            |                                                                        | ABS                  |                     |   |
| Type of mounting    |                                                                        | Wall mounted bracket |                     |   |
| Fill volume         |                                                                        | 6 L                  |                     |   |
| Additional features |                                                                        | WRAS approved v      | WRAS approved valve |   |
| Pai                 | rts included:                                                          |                      |                     |   |
| •                   | Concealed plastic cistern (vertical cistern only 1½")                  |                      | WC02-004            |   |
| •                   | WRAS approved side entry valve                                         |                      | WC02-033            |   |
| •                   | Back to pan connector                                                  |                      | WC02-035            |   |
| •                   | <ul> <li>Standard 50mm to 38mm flushpipe 2" to<br/>1½" base</li> </ul> |                      | WC02-032            |   |
|                     |                                                                        |                      |                     |   |