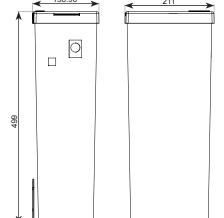

## WC02-014

Concealed vertical cistern kit. Kit includes; WRAS approved side entry valve, 2" to  $1\frac{1}{2}$ " flush pipe, back to pan connector, and concealed vertical cistern.

| PR                  | ODUCT NUMBER                                                           |                      |                     |   |
|---------------------|------------------------------------------------------------------------|----------------------|---------------------|---|
| WC                  | 02-014                                                                 |                      |                     |   |
|                     |                                                                        |                      |                     |   |
| TE                  | CHNICAL DATA                                                           |                      |                     | - |
| Material            |                                                                        | ABS                  |                     |   |
| Type of mounting    |                                                                        | Wall mounted bracket |                     |   |
| Fill volume         |                                                                        | 6 L                  |                     |   |
| Additional features |                                                                        | WRAS approved v      | WRAS approved valve |   |
| Pai                 | rts included:                                                          |                      |                     |   |
| •                   | Concealed plastic cistern (vertical cistern only 1½")                  |                      | WC02-004            |   |
| •                   | WRAS approved side entry valve                                         |                      | WC02-033            |   |
| •                   | Back to pan connector                                                  |                      | WC02-035            |   |
| •                   | <ul> <li>Standard 50mm to 38mm flushpipe 2" to<br/>1½" base</li> </ul> |                      | WC02-032            |   |
|                     |                                                                        |                      |                     |   |