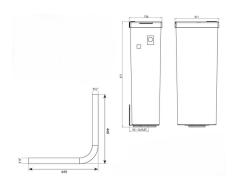

## WC02-013

Concealed cistern vertical kit 1½"

Concealed vertical cistern kit with WRAS approved side entry valve. Kit includes; WRAS approved side entry valve,  $1\frac{1}{2}$ " to  $1\frac{1}{2}$ " flush pipe, back to pan connector, and concealed vertical cistern.

| Technical data                                        |                      |
|-------------------------------------------------------|----------------------|
| Material                                              | ABS                  |
| Type of mounting                                      | Wall mounted bracket |
| Fill volume                                           | 6L                   |
| Additional features                                   | WRAS approved valve  |
| Part included:                                        |                      |
| Concealed plastic cistern (vertical cistern only 1½") | WC02-003             |
| WRAS approved side entry valve                        | WC02-033             |
| Back to pan connector                                 | WC02-035             |
| Standard 38mm to 38mm flushpipe 1½" to 1½" base       | WC02-031             |
| · · · · · · · · · · · · · · · · · · ·                 |                      |