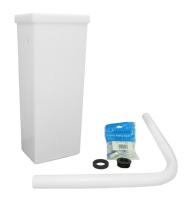

## WC02-013

Concealed cistern vertical kit 1½"

Concealed vertical cistern kit with WRAS approved side entry valve. Kit includes; WRAS approved side entry valve,  $1\frac{1}{2}$ " to  $1\frac{1}{2}$ " flush pipe, back to pan connector, and concealed vertical cistern.

| Technical data                                        |                      |
|-------------------------------------------------------|----------------------|
| Material                                              | ABS                  |
| Type of mounting                                      | Wall mounted bracket |
| Fill volume                                           | 6L                   |
| Additional features                                   | WRAS approved valve  |
| Part included:                                        |                      |
| Concealed plastic cistern (vertical cistern only 1½") | WC02-003             |
| WRAS approved side entry valve                        | WC02-033             |
| Back to pan connector                                 | WC02-035             |
| Standard 38mm to 38mm flushpipe 1½" to 1½" base       | WC02-031             |
| · · · · · · · · · · · · · · · · · · ·                 |                      |