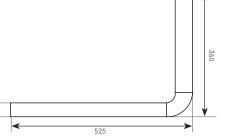

|                                    |  |  |  |  |  |  |  |  |
| WRAS approved side entry valve                                          | WC02-033                           |  |  |  |  |  |  |  |  |
| Back to pan connector                                                   | WC02-035                           |  |  |  |  |  |  |  |  |
| • Standard 50mm to 38mm flushpipe 2"<br>11/2" base                      | to WC02-032                        |  |  |  |  |  |  |  |  |
| <ul> <li>Concealed plastic cistern (cistern and li<br/>only)</li> </ul> | d WC02-001                         |  |  |  |  |  |  |  |  |
| Blanking plug                                                           | WC00-070                           |  |  |  |  |  |  |  |  |





Last updated: 2019-01-28, Dart Valley Systems







ALL DIMENSIONS IN MM