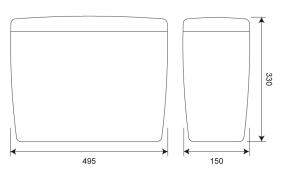

|                                    |  |  |  |  |  |  |  |  |
| WRAS approved side entry valve                                          | WC02-033                           |  |  |  |  |  |  |  |  |
| Back to pan connector                                                   | WC02-035                           |  |  |  |  |  |  |  |  |
| • Standard 50mm to 38mm flushpipe 2"<br>11/2" base                      | to WC02-032                        |  |  |  |  |  |  |  |  |
| <ul> <li>Concealed plastic cistern (cistern and li<br/>only)</li> </ul> | d WC02-001                         |  |  |  |  |  |  |  |  |
| Blanking plug                                                           | WC00-070                           |  |  |  |  |  |  |  |  |





Last updated: 2019-01-28, Dart Valley Systems







ALL DIMENSIONS IN MM