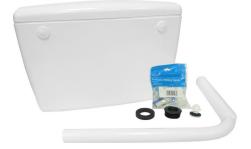

## WC02-012

Concealed cistern kit with WRAS approved side entry valve. Kit includes; WRAS approved side entry valve, 2" to  $1\frac{1}{2}$ " flush pipe, back to pan connector, concealed cistern and blanking plug.

| Material                                                                | ABS                                |  |  |  |  |  |  |  |  |
|-------------------------------------------------------------------------|------------------------------------|--|--|--|--|--|--|--|--|
| Type of mounting                                                        | Wall mounted                       |  |  |  |  |  |  |  |  |
| Fill volume                                                             | 6 L                                |  |  |  |  |  |  |  |  |
| Additional features                                                     | side entry for WRAS approved valve |  |  |  |  |  |  |  |  |
| Parts included:                                                         |                                    |  |  |  |  |  |  |  |  |
| WRAS approved side entry valve                                          | WC02-033                           |  |  |  |  |  |  |  |  |
| Back to pan connector                                                   | WC02-035                           |  |  |  |  |  |  |  |  |
| • Standard 50mm to 38mm flushpipe 2"<br>11/2" base                      | to WC02-032                        |  |  |  |  |  |  |  |  |
| <ul> <li>Concealed plastic cistern (cistern and li<br/>only)</li> </ul> | d WC02-001                         |  |  |  |  |  |  |  |  |
| Blanking plug                                                           | WC00-070                           |  |  |  |  |  |  |  |  |