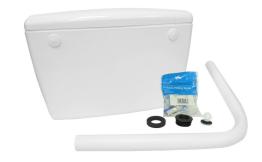

## WC02-011

Concealed cistern kit. Kit includes; WRAS approved side entry valve,  $1\frac{1}{2}$ " to  $1\frac{1}{2}$ " flush pipe, back to pan connector, concealed cistern and blanking plug.

| PRO                 | DDUCT NUMBER                              |                                    |
|---------------------|-------------------------------------------|------------------------------------|
| WC                  | 02-011                                    |                                    |
|                     |                                           |                                    |
| TEC                 | CHNICAL DATA                              |                                    |
| Cis                 | tern:                                     |                                    |
| Material            |                                           | ABS                                |
| Fill volume         |                                           | 6 L                                |
| Type of mounting    |                                           | Wall mounted                       |
| Additional features |                                           | Side entry for WRAS approved valve |
| Par                 | ts included:                              |                                    |
| •                   | WRAS approved side entry valve            | WC02-033                           |
| •                   | Back to pan connector                     | WC02-035                           |
| •                   | Standard 38mm to 38mm flushpipe 11/2      | " WC02-031                         |
|                     | to 11/2" base                             |                                    |
| •                   | Concealed plastic cistern (cistern and li | d WC02-001                         |
|                     | only)                                     |                                    |
| •                   | Blanking plug                             | WC00-070                           |