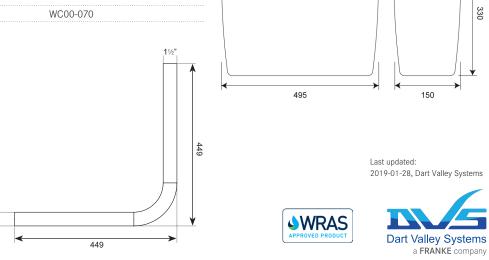

## WC02-011

Concealed cistern kit. Kit includes; WRAS approved side entry valve,  $1\frac{1}{2}$ " to  $1\frac{1}{2}$ " flush pipe, back to pan connector, concealed cistern and blanking plug.

| PRO                 | DDUCT NUMBER                              |                                    |
|---------------------|-------------------------------------------|------------------------------------|
| WC                  | 02-011                                    |                                    |
|                     |                                           |                                    |
| TEC                 | CHNICAL DATA                              |                                    |
| Cis                 | tern:                                     |                                    |
| Material            |                                           | ABS                                |
| Fill volume         |                                           | 6 L                                |
| Type of mounting    |                                           | Wall mounted                       |
| Additional features |                                           | Side entry for WRAS approved valve |
| Par                 | ts included:                              |                                    |
| •                   | WRAS approved side entry valve            | WC02-033                           |
| •                   | Back to pan connector                     | WC02-035                           |
| •                   | Standard 38mm to 38mm flushpipe 11/2      | " WC02-031                         |
|                     | to 11/2" base                             |                                    |
| •                   | Concealed plastic cistern (cistern and li | d WC02-001                         |
|                     | only)                                     |                                    |
| •                   | Blanking plug                             | WC00-070                           |

ALL DIMENSIONS IN MM

330