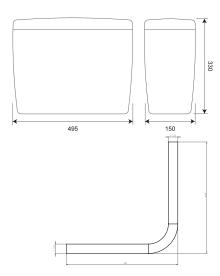

## WC02-011

CONCEALED CISTERN KIT 1½"

Concealed cistern kit. Kit includes; WRAS approved side entry valve,  $1\frac{1}{3}$ " flush pipe, back to pan connector, concealed cistern and blanking plug.

| Technical data (cistern)                         |                                    |
|--------------------------------------------------|------------------------------------|
| Material                                         | ABS                                |
| Fill volume                                      | 6L                                 |
| Type of mounting                                 | Wall mounted                       |
| Additional features                              | Side entry for WRAS approved valve |
| Parts included                                   |                                    |
| WRAS approved side entry valve                   | WC02-033                           |
| Back to pan connector                            | WC02-035                           |
| Standard 38mm to 38mm flushpipe                  | WC02-031                           |
| 1½"to 1½" base                                   |                                    |
| Concealed plastic cistern (cistern and lid only) | WC02-001                           |
| Blanking plug                                    | WC00-070                           |