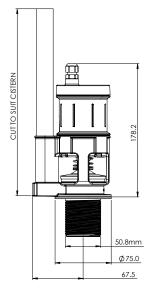

## WC01-023

WC Flushvalve. WRAS Approved 4L single flush, 30% savings on water costs, fits to new and existing WC cisterns.

| PRODUCT NUMBER          |                                    |
|-------------------------|------------------------------------|
| WC01-023                | 2" (50.8mm) Outlet                 |
|                         |                                    |
| TECHNICAL INFORMATIO    | N                                  |
| Weight                  | 1.05 kg                            |
| Material                | ABS Plastic                        |
| Power supply            | Through WC control box             |
| Outlet size             | 2" (50.8mm)                        |
| Internal overflow       | Yes                                |
| Type of operation       | Sensor operation or Tactile button |
| Type of mounting        | WC flush valve                     |
| Functional principle    | Electronic self closing            |
| Failsafe close          | Yes                                |
| Related Parts           |                                    |
| Flush valve control box |                                    |
| Flush valve sensors     |                                    |
| Spares                  |                                    |

Plunger & Spring nut

ALL DIMENSIONS IN MM