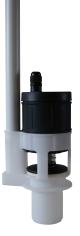

## WC01-023

WC Flushvalve. WRAS Approved 4L single flush, 30% savings on water costs, fits to new and existing WC cisterns.

| PRODUCT NUMBER          |                                    |
|-------------------------|------------------------------------|
| WC01-023                | 2" (50.8mm) Outlet                 |
|                         |                                    |
| TECHNICAL INFORMATIO    | N                                  |
| Weight                  | 1.05 kg                            |
| Material                | ABS Plastic                        |
| Power supply            | Through WC control box             |
| Outlet size             | 2" (50.8mm)                        |
| Internal overflow       | Yes                                |
| Type of operation       | Sensor operation or Tactile button |
| Type of mounting        | WC flush valve                     |
| Functional principle    | Electronic self closing            |
| Failsafe close          | Yes                                |
| Related Parts           |                                    |
| Flush valve control box |                                    |
| Flush valve sensors     |                                    |
| Spares                  |                                    |