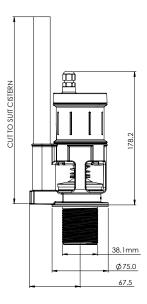

## WC01-022

WC Flushvalve. WRAS Approved 4L single flush, 30% savings on water costs, fits to new and existing WC cisterns.

| PRODUCT NUMBER          |                                    |
|-------------------------|------------------------------------|
| WC01-022                | 1 ½" (38.1mm) Outlet               |
| TECHNICAL INFORMATION   | N                                  |
| Weight                  | 1.05 kg                            |
| Material                | ABS Plastic                        |
| Power supply            | Through WC control box             |
| Outlet size             | 1 ½" (38.1mm)                      |
| Internal overflow       | Yes                                |
| Type of operation       | Sensor operation or Tactile button |
| Type of mounting        | WC flush valve                     |
| Functional principle    | Electronic self closing            |
| Failsafe close          | Yes                                |
| Related Parts           |                                    |
| Flush valve control box |                                    |
| Flush valve sensors     |                                    |
| Spares                  |                                    |
| Plunger & Spring nut    |                                    |

ALL DIMENSIONS IN MM

2020-12-01, Dart Valley Systems