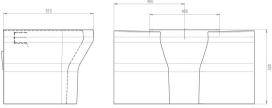

## Technical data

| laterial                                                             |      |
|----------------------------------------------------------------------|------|
| iross weight                                                         |      |
| verall dimensions                                                    |      |
| ype of mounting                                                      |      |
| lush inlet                                                           |      |
| Vaste outlet                                                         |      |
| ingle flush volume                                                   |      |
| ddtional features                                                    |      |
| lygieic non-porous surface                                           |      |
| Concealed rear waste outlet                                          |      |
| arge trap to reduce blockages                                        |      |
| Varm to the touch surface, eliminates 'icy shock'                    |      |
| ixing kit for walls up to 150mm thick provided, optional kits availe | able |

 High performance composite material

 33.3kg

 510mm (d) x 800mm (w) x 420mm (h)

 Thru wall 4x12mm stainless steel allthread studding (incl.)

 Ø 55mm

 Ø 100mm

 4L