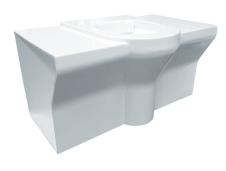

## VR01-046

High-security WC pan with double infill

High-security WC Pan with double infill; water efficient 4 litre flush, domestic aesthetic, moulded impact-resistant construction, vandal and ligature-resistant, suitable for mental healthcare, healthcare and custodial applications.

 High performance composite material

 33.3kg

 510mm (d) x 800mm (w) x 420mm (h)

 Thru wall 4x12mm stainless steel allthread studding (incl.)

 Ø 55mm

 Ø 100mm

 4L