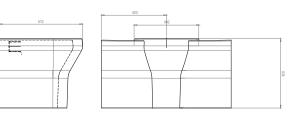

## Technical data

| laterial                                                             |      |
|----------------------------------------------------------------------|------|
| iross weight                                                         |      |
| verall dimensions                                                    |      |
| ype of mounting                                                      |      |
| lush inlet                                                           |      |
| Vaste outlet                                                         |      |
| ingle flush volume                                                   |      |
| ddtional features                                                    |      |
| lygieic non-porous surface                                           |      |
| Concealed rear waste outlet                                          |      |
| arge trap to reduce blockages                                        |      |
| Varm to the touch surface, eliminates 'icy shock'                    |      |
| ixing kit for walls up to 150mm thick provided, optional kits availe | able |

High performance composite material 33.3kg 510mm (d) x 800mm (w) x 420mm (h) Thru wall 4x12mm stainless steel allthread studding (incl.) Ø 55mm Ø 100mm

4L