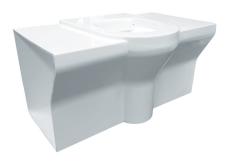

## VR01-046

High-security WC pan with double infill

High-security WC Pan with double infill; water efficient 4 litre flush, domestic aesthetic, moulded impact-resistant construction, vandal and ligature-resistant, suitable for mental healthcare, healthcare and custodial applications.

High performance composite material 33.3kg 510mm (d) x 800mm (w) x 420mm (h) Thru wall 4x12mm stainless steel allthread studding (incl.) Ø 55mm Ø 100mm

4L