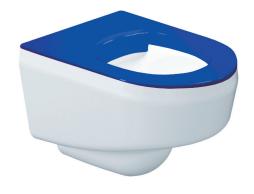

## VR01-036

High Security Wall Hung WC Pan; water efficient 4 litre flush, domestic aesthetic, moulded impact resistant construction, vandal and ligature resistant, suitable for mental healthcare, healthcare and custodial applications.

| VR01-036 |  |
|----------|--|

| TECHNICAL DATA      |                                                               |
|---------------------|---------------------------------------------------------------|
| Material            | High Performance Composite material                           |
| Gross weight        | 14.7 kg                                                       |
| Overall dimensions  | 510mm (d) x 400mm (w) x 370mm (h)                             |
| Type of mounting    | Thru-wall 4 x 12mm Stainless Steel allthread studding (incl.) |
| Flush inlet         | Ø55mm                                                         |
| Waste outlet        | Ø100mm                                                        |
| Single flush volume | 4 L                                                           |
| Additional features | Hygienic non-porous surface                                   |
|                     | Concealed rear waste outlet                                   |
|                     | Large trap to reduce blockages                                |
|                     | Warm to the touch surface, eliminates 'icy shock'             |
|                     | Blue gel coat for the visually impaired                       |
|                     | Fixing kit for walls up to 250mm thick provided as standard   |