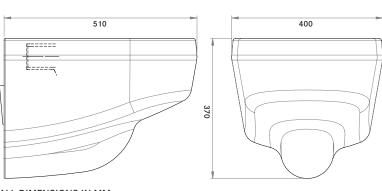

| VR01-036 |  |
|----------|--|

| TECHNICAL DATA      |                                                               |
|---------------------|---------------------------------------------------------------|
| Material            | High Performance Composite material                           |
| Gross weight        | 14.7 kg                                                       |
| Overall dimensions  | 510mm (d) x 400mm (w) x 370mm (h)                             |
| Type of mounting    | Thru-wall 4 x 12mm Stainless Steel allthread studding (incl.) |
| Flush inlet         | Ø55mm                                                         |
| Waste outlet        | Ø100mm                                                        |
| Single flush volume | 4 L                                                           |
| Additional features | Hygienic non-porous surface                                   |
|                     | Concealed rear waste outlet                                   |
|                     | Large trap to reduce blockages                                |
|                     | Warm to the touch surface, eliminates 'icy shock'             |
|                     | Blue gel coat for the visually impaired                       |
|                     | Fixing kit for walls up to 250mm thick provided as standard   |