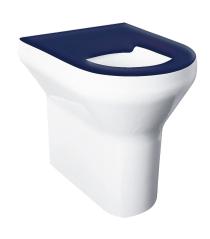

## V2 High security WC pan disabled height with blue top

## VR01-035

V2 High security WC pan disabled height with blue top

High Security WC Pan Disabled Height; water efficient 4 litre flush, domestic aesthetic, moulded impact resistant construction, vandal and ligature resistant, suitable for mental healthcare, healthcare and custodial applications. Available in 2 heights; standard or disabled.