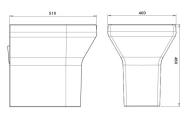

## Technical data

| Material                                                    |
|-------------------------------------------------------------|
| Gross weight                                                |
| Overall dimensions                                          |
| Type of mounting                                            |
|                                                             |
| Flush inlet                                                 |
| Waste outlet                                                |
| Single flush volume                                         |
| Additional features                                         |
| Hygienic non-porous surface                                 |
| Concealed rear waste outlet                                 |
| Large trap to reduce blockages                              |
| Warm to touch surface, eliminates 'icy shock'               |
| Fixing kit for walls up to 250mm thick provided as standard |
| Blue polyester gel coat top for visually impaired           |

| High performance composite material |
|-------------------------------------|
| 18.1kg                              |
| 510mm (d) x 400mm (w) x 480mm (h)   |
| Thru-wall 4 x 12mm stainless steel  |
| allthread studding (incl.)          |
| Ø55mm                               |
| Ø100mm                              |
| 4L                                  |
|                                     |