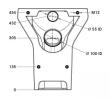

## Technical data

| Material                                                    |
|-------------------------------------------------------------|
| Gross weight                                                |
| Overall dimensions                                          |
| Type of mounting                                            |
|                                                             |
| Flush inlet                                                 |
| Waste outlet                                                |
| Single flush volume                                         |
| Additional features                                         |
| Hygienic non-porous surface                                 |
| Concealed rear waste outlet                                 |
| Large trap to reduce blockages                              |
| Warm to touch surface, eliminates 'icy shock'               |
| Fixing kit for walls up to 250mm thick provided as standard |
| Blue polyester gel coat top for visually impaired           |

| High performance composite material |
|-------------------------------------|
| 18.1kg                              |
| 510mm (d) x 400mm (w) x 480mm (h)   |
| Thru-wall 4 x 12mm stainless steel  |
| allthread studding (incl.)          |
| Ø55mm                               |
| Ø100mm                              |
| 4L                                  |
|                                     |