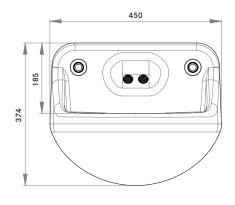

| TECHNICAL DATA      |                                                             |
|---------------------|-------------------------------------------------------------|
| Material            | High Performance Composite material                         |
| Gross weight        | 10.00 kg                                                    |
| Overall dimensions  | 450mm (w) x 374mm (h) x 300mm (d)                           |
| Type of mounting    | 4 x 100mm Stainless Steel allthread studding (incl.)        |
| Dual function       | Basin and moulded soap shelves                              |
| Tap outlets         | Pressure compensating 5 L/min                               |
| Water channel       | Integrated stainless steel water spouts                     |
| Waste outlet        | Rear concealed waste outlet (requires 11/4"/32mm            |
|                     | running trap)                                               |
| Waste grid          | Stainless Steel anti-ligature                               |
| Additional features | Wave-on and tactile sensors available separately            |
|                     | Fixing kit for IPS panels provided, optional kits available |