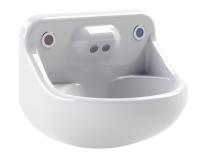

## SAFE ENSUITE BASIN

## VR01-030

Safe Ensuite Basin; moulded impact resistant construction, vandal and ligature resistant, suitable for mental healthcare, healthcare and custodial applications.

| PRODUCT NUMBER |  |
|----------------|--|
| VR01-030       |  |