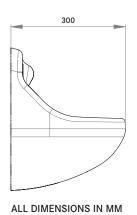

| TECHNICAL DATA      |                                                             |
|---------------------|-------------------------------------------------------------|
| Material            | High Performance Composite material                         |
| Gross weight        | 10.00 kg                                                    |
| Overall dimensions  | 450mm (w) x 374mm (h) x 300mm (d)                           |
| Type of mounting    | 4 x 100mm Stainless Steel allthread studding (incl.)        |
| Dual function       | Basin and moulded soap shelves                              |
| Tap outlets         | Pressure compensating 5 L/min                               |
| Water channel       | Integrated stainless steel water spouts                     |
| Waste outlet        | Rear concealed waste outlet (requires 11/4"/32mm            |
|                     | running trap)                                               |
| Waste grid          | Stainless Steel anti-ligature                               |
| Additional features | Wave-on and tactile sensors available separately            |
|                     | Fixing kit for IPS panels provided, optional kits available |