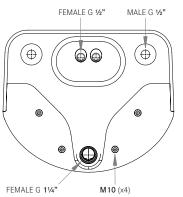

| TECHNICAL DATA      |                                                             |
|---------------------|-------------------------------------------------------------|
| Material            | High Performance Composite material                         |
| Gross weight        | 10.00 kg                                                    |
| Overall dimensions  | 450mm (w) x 374mm (h) x 300mm (d)                           |
| Type of mounting    | 4 x 100mm Stainless Steel allthread studding (incl.)        |
| Dual function       | Basin and moulded soap shelves                              |
| Tap outlets         | Pressure compensating 5 L/min                               |
| Water channel       | Integrated stainless steel water spouts                     |
| Waste outlet        | Rear concealed waste outlet (requires 11/4"/32mm            |
|                     | running trap)                                               |
| Waste grid          | Stainless Steel anti-ligature                               |
| Additional features | Wave-on and tactile sensors available separately            |
|                     | Fixing kit for IPS panels provided, optional kits available |