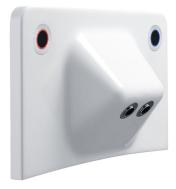

## VR01-023

Safe Ensuite tap filling backplate; moulded impact resistant construction, vandal and ligature resistant, suitable for mental healthcare, healthcare and custodial applications.

## PRODUCT NUMBER

VR01-023

| TECHNICAL DATA      |                                                         |  |
|---------------------|---------------------------------------------------------|--|
| Material            | High Performance Composite material                     |  |
| Gross weight        | 2.85 kg                                                 |  |
| Overall dimensions  | 486mm (w) x 280mm (h) x 149mm (d)                       |  |
| Type of mounting    | Ø1/2" 70mm BSP extension thread and Anti-pick sealant   |  |
|                     | (optional) available separately                         |  |
| Outlets             | Standard flow straighter 5LPM (other options available) |  |
| Water channel       | Integrated stainless steel water spouts                 |  |
| Additional features | Wave-on or tactile control options available            |  |
|                     | Can be used with VR01-001                               |  |