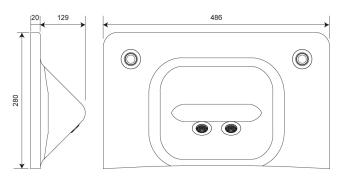

## PRODUCT NUMBER

VR01-023

| TECHNICAL DATA      |                                                         |  |
|---------------------|---------------------------------------------------------|--|
| Material            | High Performance Composite material                     |  |
| Gross weight        | 2.85 kg                                                 |  |
| Overall dimensions  | 486mm (w) x 280mm (h) x 149mm (d)                       |  |
| Type of mounting    | Ø1/2" 70mm BSP extension thread and Anti-pick sealant   |  |
|                     | (optional) available separately                         |  |
| Outlets             | Standard flow straighter 5LPM (other options available) |  |
| Water channel       | Integrated stainless steel water spouts                 |  |
| Additional features | Wave-on or tactile control options available            |  |
|                     | Can be used with VR01-001                               |  |

ALL DIMENSIONS IN MM

Sensors not supplied with backplate

Last updated: 2015-03-10, Dart Valley Systems