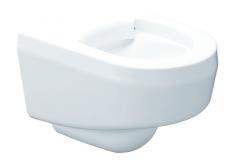

## High security wall hung WC pan

## VR01-017

High security wall hung WC pan

High Security Wall Hung WC Pan; water efficient 4 litre flush, domestic aesthetic, moulded impact resistant construction, vandal and ligature resistant, suitable for mental healthcare, healthcare and custodial applications.

## Technical data

| Material                                                    |  |
|-------------------------------------------------------------|--|
| Gross weight                                                |  |
| Overall dimensions                                          |  |
| Type of mounting                                            |  |
|                                                             |  |
| Flush inlet                                                 |  |
| Waste outlet                                                |  |
| Single flush volume                                         |  |
| Additional features                                         |  |
| Hygienic non-porous surface                                 |  |
| Concealed rear waste outlet                                 |  |
| Large trap to reduce blockages                              |  |
| Warm to touch surface, eliminates 'icy shock'               |  |
| Fixing kit for walls up to 250mm thick provided as standard |  |
|                                                             |  |

| High performance composite material |
|-------------------------------------|
| 14.7kg                              |
| 510mm (d) x 400mm (w) x 370mm (h)   |
| Thru-wall 4 x 12mm stainless steel  |
| allthread studding (incl.)          |
| Ø55mm                               |
| Ø100mm                              |
| 4L                                  |