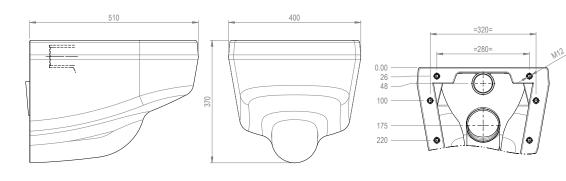

## PRODUCT NUMBER VR01-017 **TECHNICAL DATA** High Performance Composite material Material Gross weight 14.7 kg Overall dimensions 510mm (d) x 400mm (w) x 370mm (h) Type of mounting Thru-wall 4 x 12mm Stainless Steel allthread studding (incl.) Flush inlet Ø55mm Waste outlet Ø100mm Single flush volume 4 L Additional features Hygienic non-porous surface Concealed rear waste outlet Large trap to reduce blockages Warm to the touch surface, eliminates 'icy shock' Fixing kit for walls up to 250mm thick provided as standard