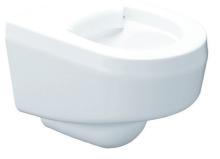

## **HIGH SECURITY WH WC PAN**

## VR01-017

High Security Wall Hung WC Pan; water efficient 4 litre flush, domestic aesthetic, moulded impact resistant construction, vandal and ligature resistant, suitable for mental healthcare, healthcare and custodial applications.