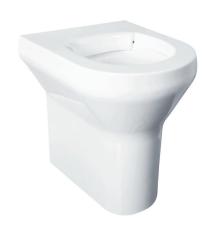

## VR01-011

V2 High security WC pan disabled height

High Security WC Pan; water efficient 4 litre flush, domestic aesthetic, moulded impact resistant construction, vandal and ligature resistant, suitable for mental healthcare, healthcare and custodial applications. Available in 2 heights; standard or disabled.