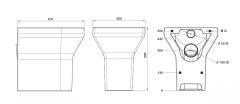

## Technical data

| Material                                                    |
|-------------------------------------------------------------|
| Gross weight                                                |
| Overall dimensions                                          |
| Type of mounting                                            |
|                                                             |
| Flush inlet                                                 |
| Waste outlet                                                |
| Single flush volume                                         |
| Additional features                                         |
| Hygienic non-porous surface                                 |
| Concealed rear waste outlet                                 |
| Large trap to reduce blockages                              |
| Warm to touch surface, eliminates 'icy shock'               |
| Fixing kit for walls up to 250mm thick provided as standard |

| ligh performance composite material |  |
|-------------------------------------|--|
| 8.1kg                               |  |
| 10mm (d) x 400mm (w) x 480mm (h)    |  |
| hru-wall 4 x 12mm stainless steel   |  |
| llthread studding (incl.)           |  |
| 955mm                               |  |
| 0100mm                              |  |
| L                                   |  |