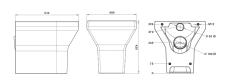

## Technical data

| Material                                         |  |
|--------------------------------------------------|--|
| Gross weight                                     |  |
| Overall dimensions                               |  |
| Type of mounting                                 |  |
|                                                  |  |
| Flush inlet                                      |  |
| Waste outlet                                     |  |
| Single flush volume                              |  |
| Additional features                              |  |
| Hygienic non-porous surface                      |  |
| Concealed rear waste outlet                      |  |
| Large trap to reduce blockages                   |  |
| Warm to touch surface, eliminates 'icy shock'    |  |
| Fixing kit for walls up to 250mm thick provided, |  |
| optional kits available                          |  |

 High performance composite material

 16.8kg

 510mm (d) x 400mm (w) x 420mm (h)

 Thru-wall 4 x 12mm stainless steel

 allthread studding (incl.)

 Ø55mm

 Ø100mm

 4L