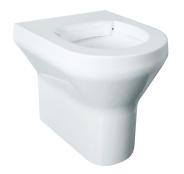

## VR01-010

High security ligature resistant toilet

High Security WC Pan; water efficient 4 litre flush, domestic aesthetic, moulded impact resistant construction, vandal and ligature resistant, suitable for mental healthcare, healthcare and custodial applications. Available in 2 heights; standard or disabled.