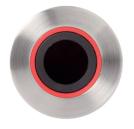

## VR00-004

Wave-on sensor for backplates

Wave-on sensor for backplates with red insert. Stainless Steel. Brushed finish, complete with 15m cable length.