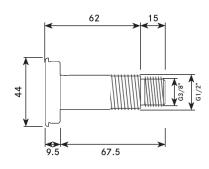

## Technical data

| Material            | Stainles |
|---------------------|----------|
| Surface finish      | Brushed  |
| Gross weight        | 0.2kg    |
| Thread diameter     | Ø21mm    |
| Type of mounting    | Wall mo  |
| Operation type      | A.I.R (A |
| Cable length        | 15m      |
| Adjustable settings | Dictated |
| Overall dimensions  | 77mm (   |
|                     |          |

| Stainless steel   |                  |  |
|-------------------|------------------|--|
| Brushed           |                  |  |
| 0.2kg             |                  |  |
| Ø21mm / Ø16.7     | nm               |  |
| Wall mounted (    | n backplate)     |  |
| A.I.R (Active Inf | rred) touch-free |  |
| 15m               |                  |  |
| Dictated by con   | ol box used      |  |
| 77mm (L) x Ø44    | nm               |  |