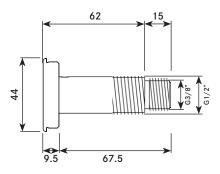

## VR00-003

Wave-on sensor for backplates with blue insert. Stainless Steel. Brushed finish, complete with 15m cable length.

| PRODUCT NUMBER      |                                    |
|---------------------|------------------------------------|
| VR00-003            |                                    |
|                     |                                    |
| TECHNICAL DATA      |                                    |
| Material            | Stainless Steel                    |
| Surface finish      | Brushed                            |
| Gross weight        | 0.2 kg                             |
| Overall dimensions  | 77mm (L) x Ø44mm                   |
| Thread diameter     | Ø21mm / Ø16.7mm                    |
| Type of mounting    | Wall mounted (on backplate)        |
| Operation type      | A.I.R (Active Infrared) touch-free |
| Cable length        | 15m                                |
| Adjustable settings | Dictated by control box used       |

ALL DIMENSIONS IN MM

Last updated: 2019-07-19, Dart Valley Systems