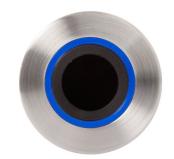

With Blue Indication Insert

## VR00-003

Wave-on sensor for backplates with blue insert. Stainless Steel. Brushed finish, complete with 15m cable length.

| PRODUCT NUMBER      |                                    |
|---------------------|------------------------------------|
| VR00-003            |                                    |
|                     |                                    |
| TECHNICAL DATA      |                                    |
| Material            | Stainless Steel                    |
| Surface finish      | Brushed                            |
| Gross weight        | 0.2 kg                             |
| Overall dimensions  | 77mm (L) x Ø44mm                   |
| Thread diameter     | Ø21mm / Ø16.7mm                    |
| Type of mounting    | Wall mounted (on backplate)        |
| Operation type      | A.I.R (Active Infrared) touch-free |
| Cable length        | 15m                                |
| Adjustable settings | Dictated by control box used       |