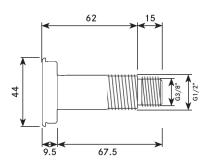

## Technical data

| Material            |  |
|---------------------|--|
| Surface finish      |  |
| Gross weight        |  |
| Thread diameter     |  |
| Type of mounting    |  |
| Operation type      |  |
| Cable length        |  |
| Adjustable settings |  |
| Overall dimensions  |  |

| Stainless steel                    |  |
|------------------------------------|--|
| Brushed                            |  |
| 0.2kg                              |  |
| Ø21mm/Ø16.7mm                      |  |
| Wall mounted (on backplate)        |  |
| A.I.R (Active Infrared) touch-free |  |
| 15m                                |  |
| Dictated by control box used       |  |
| 77mm (L) x Ø44mm                   |  |