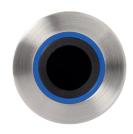

## VR00-003

Wave-on sensor for backplates

Wave-on sensor for backplates with blue insert. Stainless Steel. Brushed finish, complete with 15m cable length.